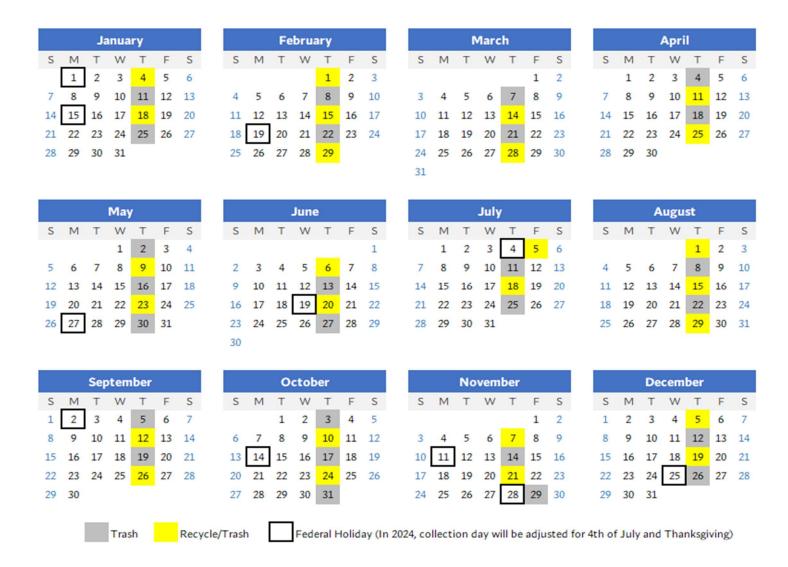

## 2024 Trash and Recycling Calendar

## Reminders

- Do not put your bins out earlier than Wednesday evening.
- o Return your bins to your garage no later than Thursday evening.
- o Bins must be 3 feet away from garage, and there must be 3 feet between bins.
- o All trash and recycling must be inside your bin. Anything that is on the ground will not be collected.
- o Any material that hampers the emptying of bins will result in your bins not being emptied.
- o Collection day is Thursday, unless a holiday falls on Thursday. Friday will then be the collection day.
- Bins have an identification number on the back. Please note your bin numbers for your records (you may also want to take a picture of your bin numbers). Having a record of your bin numbers may assist with identification should they go missing.